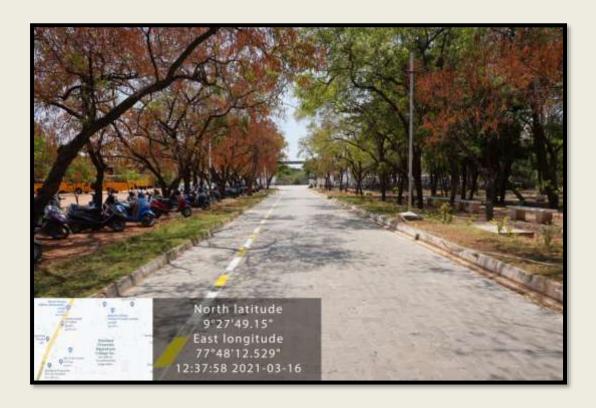

# THE STANDARD FIREWORKS RAJARATNAM COLLEGE FOR WOMEN (AUTONOMOUS), SIVAKASI – 626 123.

(Affiliated to Madurai Kamaraj University, Re-accredited with 'A' Grade by NAAC, College with Potential for Excellence by UGC and Mentor Institution under UGC PARAMARSH)

### **Geotagged Photograph -Pedestrian Friendly Pathways**